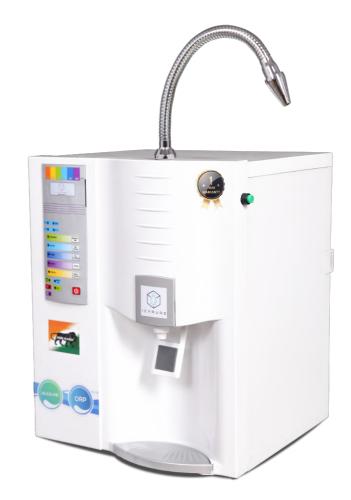

### **Storage Series**

In Storage Series, we have three models

• **Platinum\*** (To be installed on Tap upto 200 TDS Level)

• **Platinum Plus\*** (To be installed after RO, if TDS is more than 200. Built-in Suction technology)

#### • Sapphire

To be installed on tap if TDS is more than 200, Built-in RO System

### Built-in RO System

ICPURE programmed an In-built TDS Controller in the Sapphire Model for the first time in the History of Alkaline Water Ionizer Industry