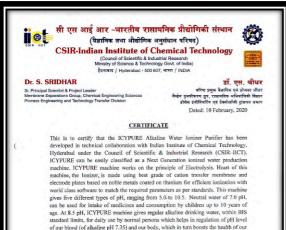

# CERTIFIED BY CSIR-IICT, Ministry of Science & Technology, Govt. of India

memme due tomzer, is made using test galar of choin matter memoriane and electrode plates based on nohle metals condici on titulation for efficient ionization with world class software to match the required parameters as per standards. This machine gives five different types of PL angging from 3.0.0 to 10.5. Neutral water of 7.0 pH, can be used for intake of medicines and consumption by children up to 10 years of age. At 8.5 pH. (VPTRER methicine gives regular takline drinking water, within BIS standard limits, for daily use by normal persons which helps in regulation of pH level of our blood (of alkaline pH 7.35) and our body, which in turn boests the health of our heart, liver, klóney and bone structure with extra minerals and antioxidants through generation of smaller clusters of water molecules. At pH 9.5 this machine's water can be used for team or coffee making and for cooking purposes, whereas at pH 10.5, the water can be used for cleaning of first and vegetables, by soaking for a few minutes to remove pesticides and harmful chemicals. The other output of 5 pH water, which is aedide, is used to rome our skin and for morphing of flores and other cleaning purposes. (XPTVIRE alkaline ionized water provides an ORP in the range -200 to -600, which makes this water an excellent antioxidant that slows down the aging process of our body cells. Ionized ICYPURE water helps in improved hydration theory intreased energy levels in our body. (LYPURE machine also has carbon and sediment filters to provide best water quality with approceable taxe.