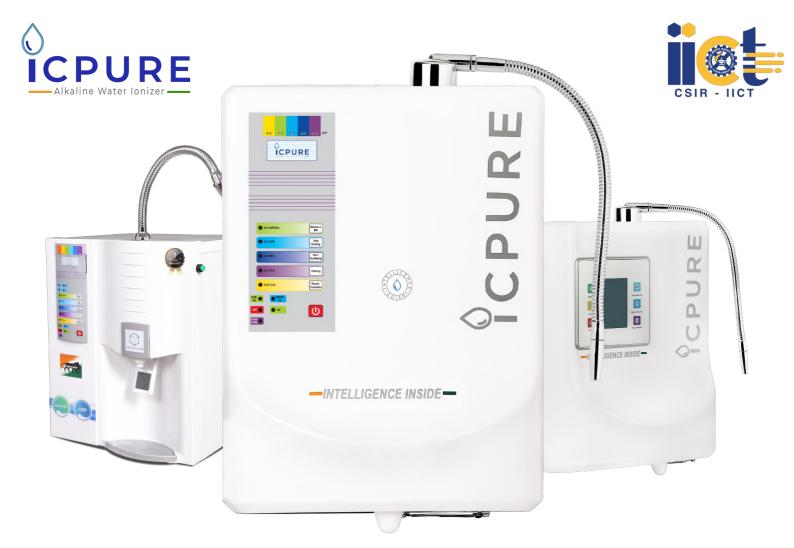

# **ICPURE AI Series**

ICPURE is pioneer in India to develop Alkaline Water Ionizers according to Indian Water conditions & households in technical collaboration with CSIR-IICT, Ministry of Science & Technology, Govt of India.

# Intelligence Inside

First time ever, ICPURE introduces Alkaline Water Ionizer which can work upto 400 TDS level without using an RO System

### **LCD Screen**

ICPURE is pioneer to Touch Panel with LCD screen integrated having pictorial representations of different uses of water