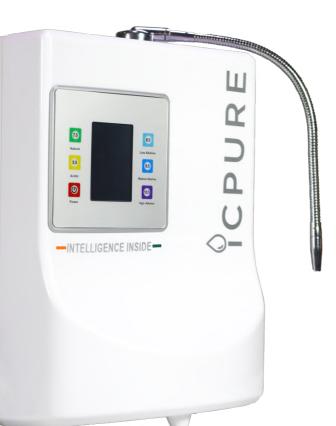

# Intelligence Inside

First time ever, ICPURE introduces Alkaline Water Ionizer which can work upto 400 TDS level without using an RO System

### **LCD Screen**

ICPURE is pioneer to Touch Panel with LCD screen integrated having pictorial representations of different uses of water