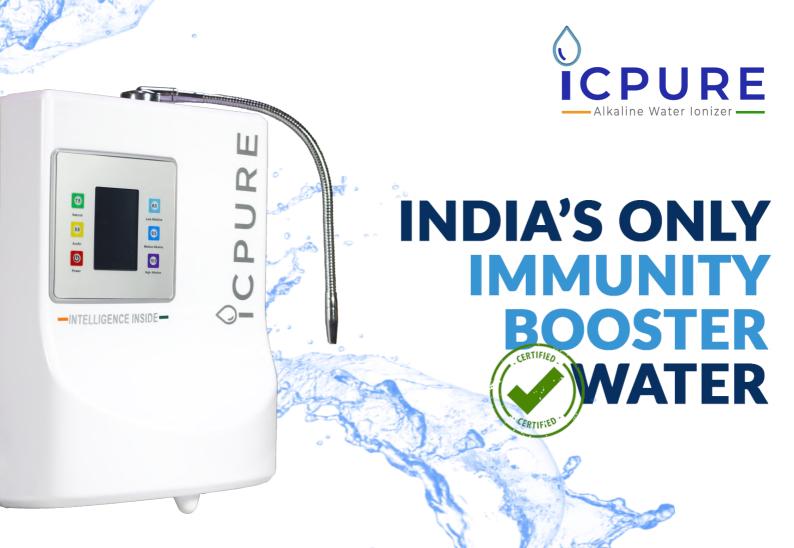

# **ICPURE AI Series**

ICPURE is pioneer in India to develop Alkaline Water Ionizers according to Indian Water conditions & households in technical collaboration with CSIR-IICT, Ministry of Science & Technology, Govt of India.

# Intelligence Inside

First time ever, ICPURE introduces Alkaline Water Ionizer which can work upto 400 TDS level without using an RO System

### **LCD Screen**

ICPURE is pioneer to Touch Panel with LCD screen integrated having pictorial representations of different uses of water