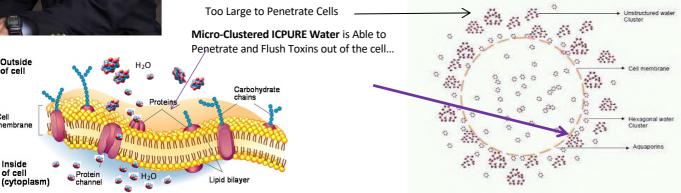

# MICRO CLUSTERING

Outside of cell

Cell

membrane

Inside of cell

Water channels are "the plumbing system for cells," said Dr Peter Agre, a Nobel Prize Winner 2003.

Every cell is primarily water. "But the water doesn't just sit in the cell, it moves through it in a very organized way. The process occurs rapidly in tissues that have these aquaporins or water channels."