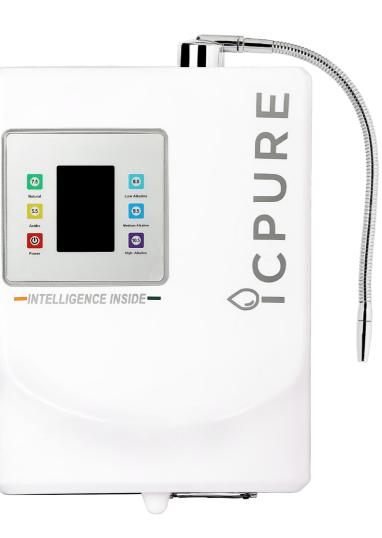

# Intelligence Inside

First time ever, ICPURE introduces Alkaline Water Ionizer which can work upto 400 TDS level without using an RO System

### **LCD Screen**

ICPURE is pioneer to Touch Panel with LCD screen integrated having pictorial representations of different uses of water