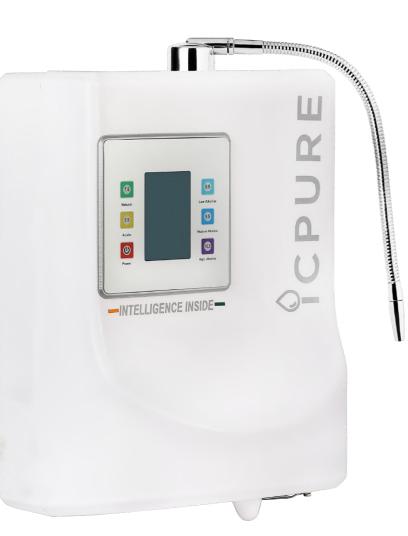

### **Storage Series**

In Storage Series, we have three models

• **Platinum\*** (To be installed on Tap upto 200 TDS Level)

• **Platinum Plus\*** (To be installed after RO, if TDS is more than 200. Built-in Suction technology)

#### • Sapphire

To be installed on tap if TDS is more than 200, Built-in RO System