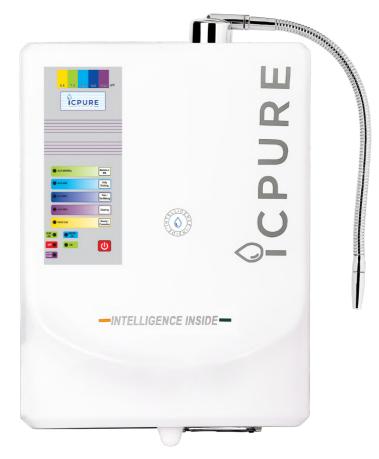

# Intelligence Inside

First time ever, ICPURE introduces Alkaline Water Ionizer which can work upto 400 TDS level without using an RO System

### **LCD Screen**

ICPURE is pioneer to Touch Panel with LCD screen integrated having pictorial representations of different uses of water