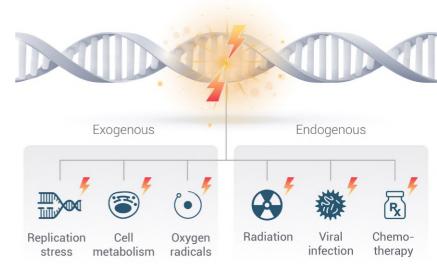

Cell also grow, reproduce live and eventually it die.

CSIR - IICT

All these things have **chemical impact** on our cells by creating **Free**-**Radicals** (unstable atom), an atom missing **an electron through oxidation**.

These molecules on coming in contact with healthy cells, steal an electron from them,

Excessive Free Radicals cause harmful oxidation in our body that can damage our cell membranes that leads to Cellular Degeneration, Acceleration of aging process and contribution to ailments (disease)