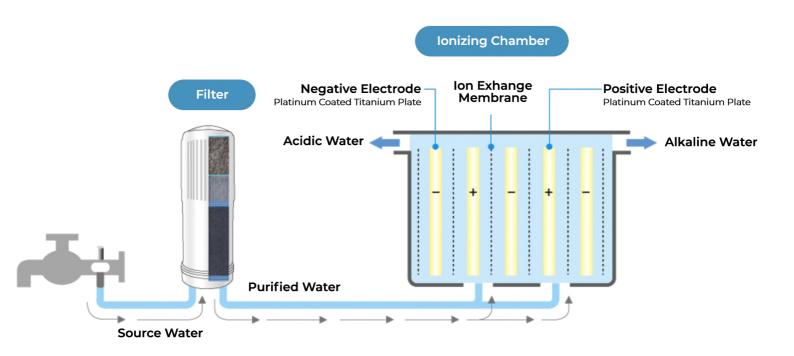

ICPURE Machine produces Natural Alkaline Water and negative ORP (Oxidation Reduction Potential) using Electrolysis Technology developed in Technical Collaboration with Council of Scientific Industrial Research.

# CERTIFIED BY CSIR-IICT, Ministry of Science & Technology, Govt. of India

memme due tomzer, is made using test galar of choin matter memoriane and electrode plates based on nohle metals condici on titulation for efficient ionization with world class software to match the required parameters as per standards. This machine gives five different types of PL angging from 3.0.0 to 10.5. Neutral water of 7.0 pH, can be used for intake of medicines and consumption by children up to 10 years of age. At 8.5 pH. (VPTRER methicine gives regular takline drinking water, within BIS standard limits, for daily use by normal persons which helps in regulation of pH level of our blood (of alkaline pH 7.35) and our body, which in turn boests the health of our heart, liver, klóney and bone structure with extra minerals and antioxidants through generation of smaller clusters of water molecules. At pH 9.5 this machine's water can be used for team or coffee making and for cooking purposes, whereas at pH 10.5, the water can be used for cleaning of first and vegetables, by soaking for a few minutes to remove pesticides and harmful chemicals. The other output of 5 pH water, which is aedide, is used to rome our skin and for morphing of flores and other cleaning purposes. (XPTVIRE alkaline ionized water provides an ORP in the range -200 to -600, which makes this water an excellent antioxidant that slows down the aging process of our body cells. Ionized ICYPURE water helps in improved hydration theory intreased energy levels in our body. (LYPURE machine also has carbon and sediment filters to provide best water quality with approceable taxe.