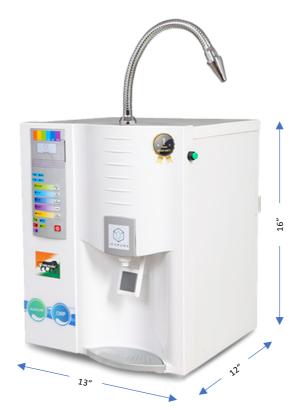

### **Storage Series**

In Storage Series, we have three models

• **Platinum\*** (To be installed on Tap upto 200 TDS Level)

• **Platinum Plus\*** (To be installed after RO, if TDS is more than 200. Built-in Suction technology)

#### • Sapphire

To be installed on tap if TDS is more than 200, Built-in RO System