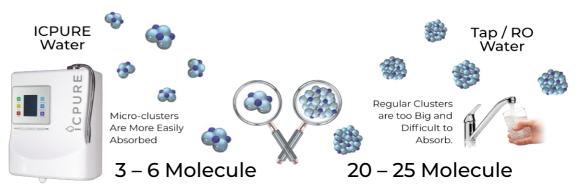

# MICRO CLUSTERING

Outside of cell

Cell

membrane

Inside of cell

Water channels are "the plumbing system for cells," said Dr Peter Agre, a Nobel Prize Winner 2003.

Every cell is primarily water. "But the water doesn't just sit in the cell, it moves through it in a very organized way. The process occurs rapidly in tissues that have these aquaporins or water channels."