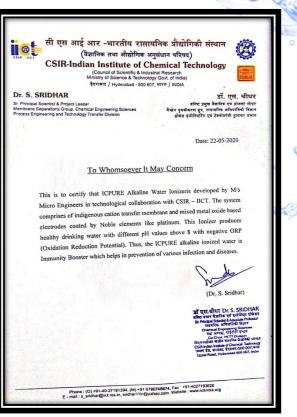

ICPURE Machine produces Natural Alkaline Water and negative ORP (Oxidation Reduction Potential) using Electrolysis Technology developed in Technical Collaboration with Council of Scientific Industrial Research.

Thus, **ICPURE WATER IS IMMUNITY BOOSTER** and helps in prevention of various diseases and infections.