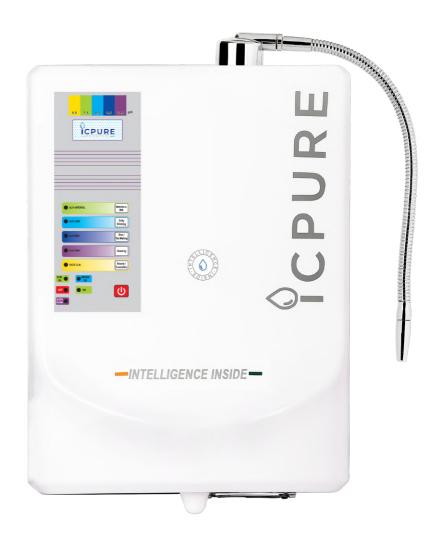

### **LCD Screen**

ICPURE is pioneer to Touch Panel with LCD screen integrated having pictorial representations of different uses of water